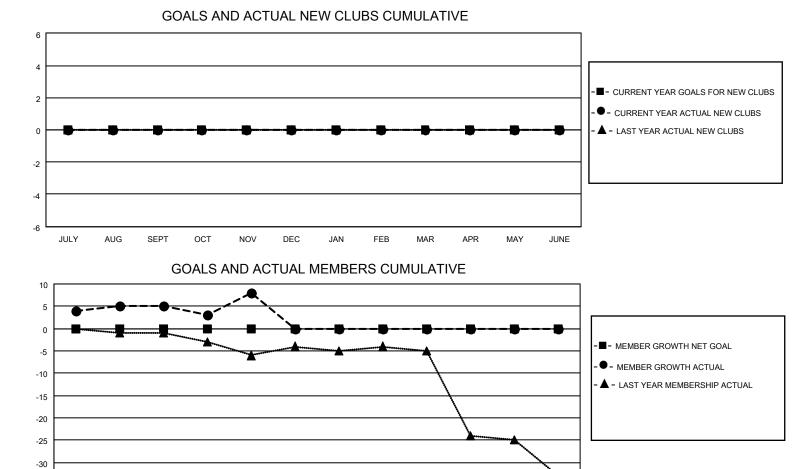

## LOCATION IDAHO

District 39 E

Results as of: 11/30/2022

| Clubs                 |               |           |               | Members               |                         |                         |                                                    |
|-----------------------|---------------|-----------|---------------|-----------------------|-------------------------|-------------------------|----------------------------------------------------|
| RESULTS FOR 2022-2023 |               |           |               | RESULTS FOR 2022-2023 |                         |                         |                                                    |
| QUARTER               | NEW CLUB GOAL | NEW CLUBS | DROPPED CLUBS | QUARTER ME            | MBER GROWTH NET<br>GOAL | MEMBER GROWTH<br>ACTUAL | DROPPED<br>MEMBERS ACTUAL<br>(including transfers) |
| JULY/AUG/SEPT         | 0             | 0         | 0             | JULY/AUG/SEPT         | 0                       | 6                       | 0                                                  |
| OCT/NOV/DEC           | 0             | 0         | 0             | OCT/NOV/DEC           | 0                       | 13                      | 8                                                  |
| JAN/FEB/MAR           | 0             | 0         | 0             | JAN/FEB/MAR           | 0                       | 0                       | 0                                                  |
| APR/MAY/JUNE          | 0             | 0         | 0             | APR/MAY/JUNE          | 0                       | 0                       | 0                                                  |